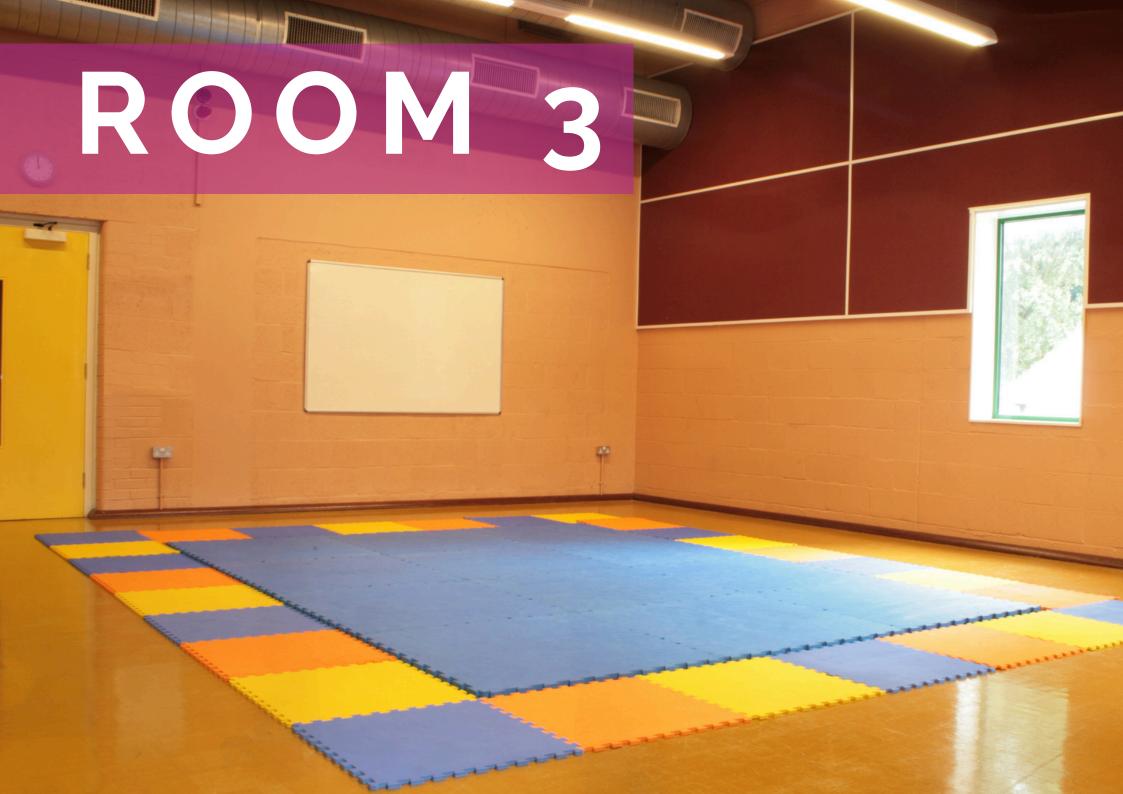

# ROOMS 3,4 & 5

#### First Floor located in Studio Block

A clear room approx 9 x 9m Whiteboard, Flip chart, chairs and tables for up to 30 people Lift access