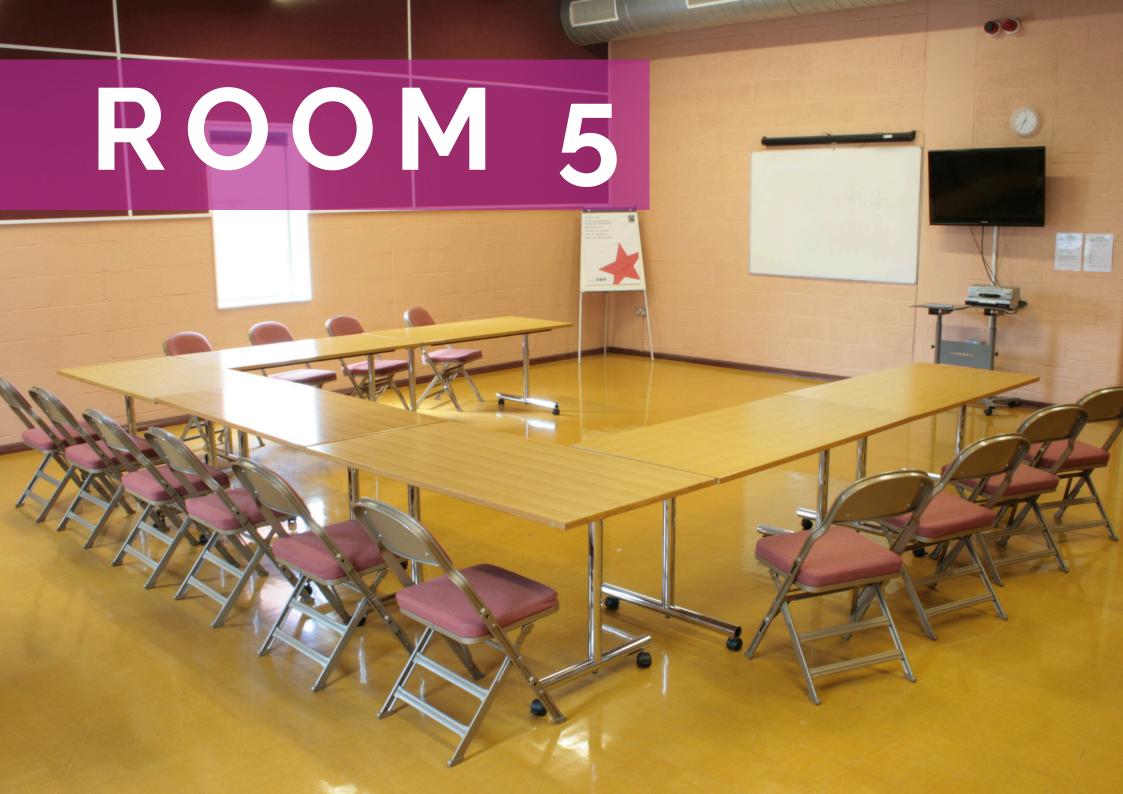

# ROOMS 3,4 & 5

#### First Floor located in Studio Block

A clear room approx 8 x 18m Very large carpeted space chairs available for 50 with tables. Lift access