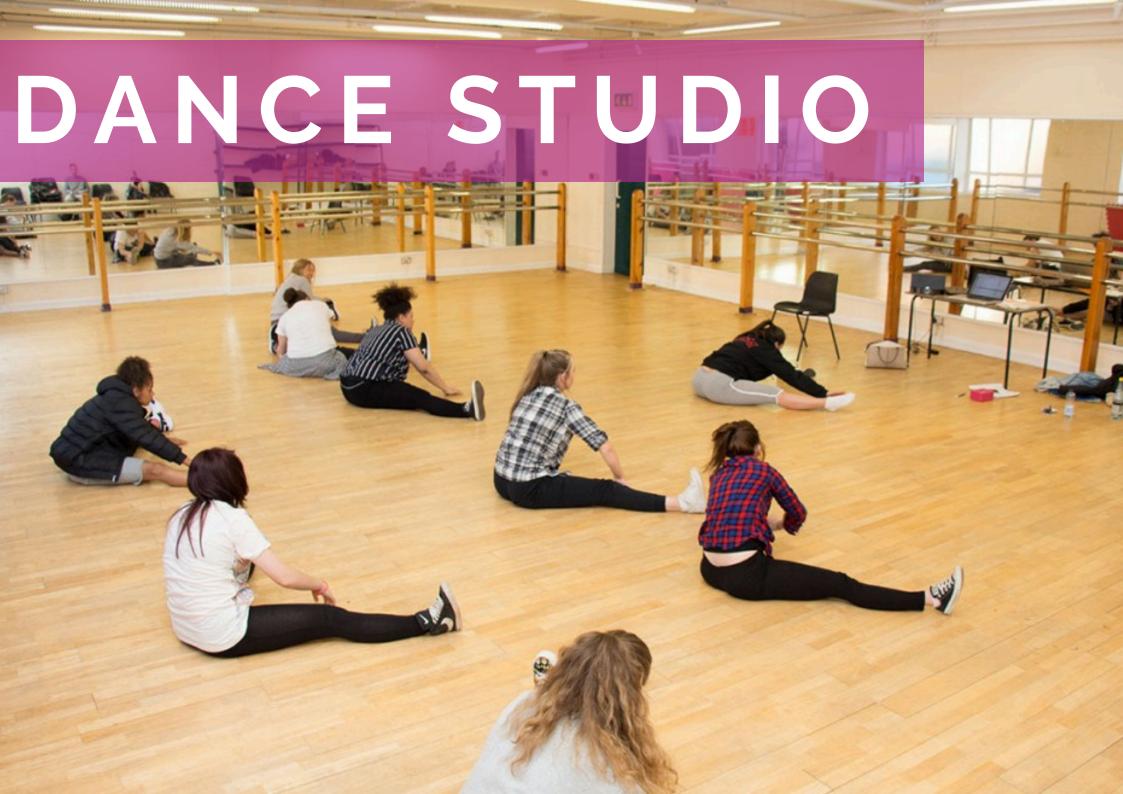

### DANCE STUDIO

### **Ground Floor located in car park**

A clear room approx 12 x 8m Sprung floor, barres and mirrors NO FURNITURE